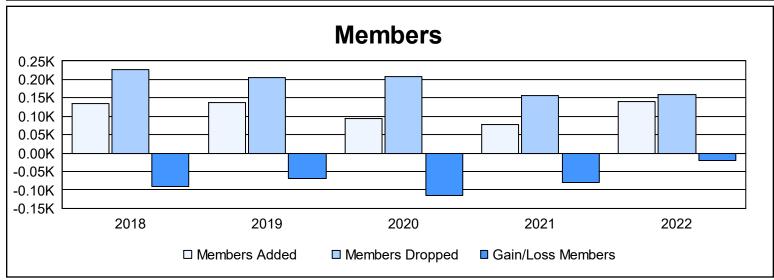

District 108IA1 As of June 2022 Cumulative

| Year      | New<br>Clubs | Dropped<br>Clubs | Gain/<br>Loss<br>Clubs | New<br>Members | Charter<br>Members | Reinstate<br>Members | Transfer<br>Members | Total<br>Member<br>Added | Total<br>Members<br>Dropped | Gain/<br>Loss<br>Members |
|-----------|--------------|------------------|------------------------|----------------|--------------------|----------------------|---------------------|--------------------------|-----------------------------|--------------------------|
| 2017-2018 | 0            | 2                | -2                     | 99             | 0                  | 4                    | 32                  | 135                      | 227                         | -92                      |
| 2018-2019 | 1            | 1                | 0                      | 102            | 20                 | 6                    | 10                  | 138                      | 206                         | -68                      |
| 2019-2020 | 0            | 0                | 0                      | 82             | 2                  | 2                    | 8                   | 94                       | 208                         | -114                     |
| 2020-2021 | 0            | 0                | 0                      | 58             | 6                  | 7                    | 6                   | 77                       | 157                         | -80                      |
| 2021-2022 | 0            | 0                | 0                      | 119            | 9                  | 8                    | 3                   | 139                      | 160                         | -21                      |
| Average   | 0            | 1                | 0                      | 92             | 7                  | 5                    | 12                  | 117                      | 192                         | -75                      |