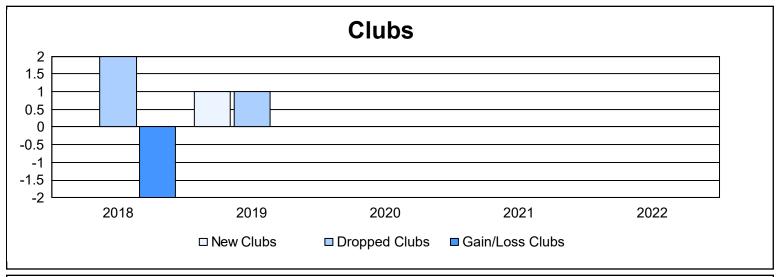

District 108IA1 As of June 2022 Cumulative

| Year      | New<br>Clubs | Dropped<br>Clubs | Gain/<br>Loss<br>Clubs | New<br>Members | Charter<br>Members | Reinstate<br>Members | Transfer<br>Members | Total<br>Member<br>Added | Total<br>Members<br>Dropped | Gain/<br>Loss<br>Members |
|-----------|--------------|------------------|------------------------|----------------|--------------------|----------------------|---------------------|--------------------------|-----------------------------|--------------------------|
| 2017-2018 | 0            | 2                | -2                     | 99             | 0                  | 4                    | 32                  | 135                      | 227                         | -92                      |
| 2018-2019 | 1            | 1                | 0                      | 102            | 20                 | 6                    | 10                  | 138                      | 206                         | -68                      |
| 2019-2020 | 0            | 0                | 0                      | 82             | 2                  | 2                    | 8                   | 94                       | 208                         | -114                     |
| 2020-2021 | 0            | 0                | 0                      | 58             | 6                  | 7                    | 6                   | 77                       | 157                         | -80                      |
| 2021-2022 | 0            | 0                | 0                      | 119            | 9                  | 8                    | 3                   | 139                      | 160                         | -21                      |
| Average   | 0            | 1                | 0                      | 92             | 7                  | 5                    | 12                  | 117                      | 192                         | -75                      |